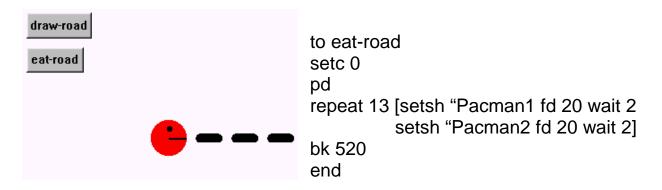

## A MicroWorlds Activity Page

Experiment with different line thicknesses, different starting positions, and different numbers of line segments.

Activity 2: Draw two Pacman shapes, one with open mouth and one with closed mouth. Write a procedure to make a Pacman character "eat" the dotted line. It can "eat" the line by tracing over it with white color. Be sure that the Pacman character starts at the beginning of the line. (You can place it there at the end of the draw-road procedure or the beginning of the eat-road procedure.) Here is an example: