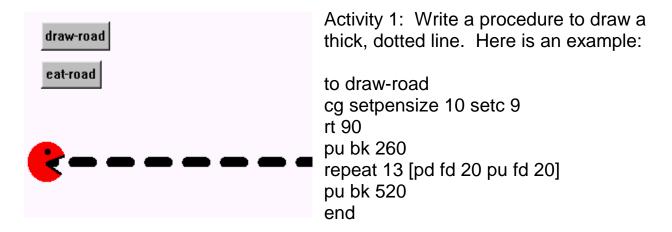

## A MicroWorlds Activity Page

Experiment with different line thicknesses, different starting positions, and different numbers of line segments.

Activity 2: Draw two Pacman shapes, one with open mouth and one with closed mouth. Write a procedure to make a Pacman character "eat" the dotted line. It can "eat" the line by tracing over it with white color. Be sure that the Pacman character starts at the beginning of the line. (You can place it there at the end of the draw-road procedure or the beginning of the eat-road procedure.) Here is an example: